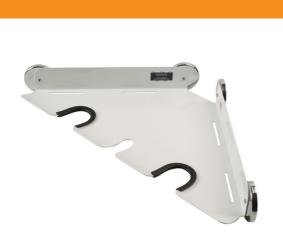

## **Booth Shelf Corner**

Ideal for use in a spray booth this corner mounted storage shelf and spray gun hanger has been designed to help keep masking tape, tack rag, razor blades, dirt pick tools, brushes and blow gun close to hand whilst painting. It features four heavy duty magnets which allow the shelf to be mounted into the corner of the booth, two spray gun hangers with a soft-edge guard to avoid damage to the spray guns and paint cups, along with a hanger suitable for a mini touch-up gun.

## **Additional Information**

- · Magnetic booth shelf & spray gun holder.
- Dimensions: 415 x 415 x 585mm.
- · Vented to allow air to flow through freely in the spray booth.
- 3 spray gun positions, including mini touch-up gun.
- · Soft edge to avoid damage to guns.