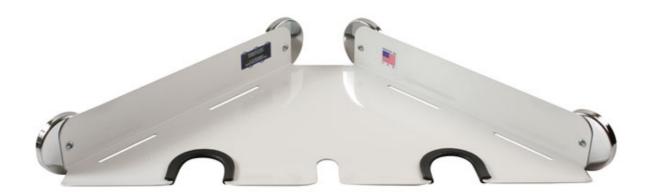

## **Booth Shelf Corner**

Ideal for use in a spray booth this corner mounted storage shelf and spray gun hanger has been designed to help keep masking tape, tack rag, razor blades, dirt pick tools, brushes and blow gun close to hand whilst painting. It features four heavy duty magnets which allow the shelf to be mounted into the corner of the booth, two spray gun hangers with a soft-edge guard to avoid damage to the spray guns and paint cups, along with a hanger suitable for a mini touch-up gun.

## **Additional Information**

- · Magnetic booth shelf & spray gun holder.
- Dimensions: 415 x 415 x 585mm.
- · Vented to allow air to flow through freely in the spray booth.
- 3 spray gun positions, including mini touch-up gun.
- · Soft edge to avoid damage to guns.